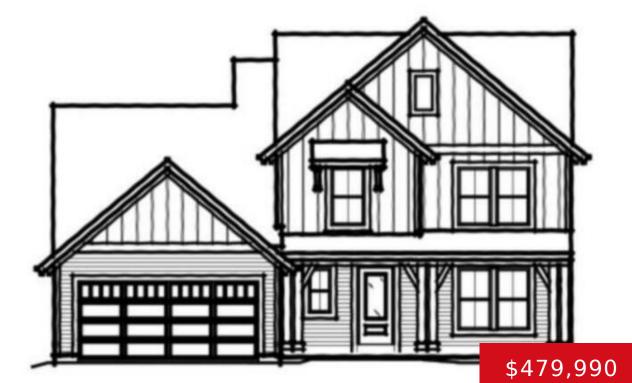

# 105 BROKEN ARROW CT, MT WASHINGTON, KY 40047

https://zhomesre.com

New construction by Fischer Homes in beautiful Twin Falls at River Crest featuring the Charles Modern Farmhouse floorplan. Island kitchen with walk-in pantry, upgraded cabinetry, walk-out morning room, 2-story family room, and study room with french doors. Main floor primary bedroom with WIC and en suite. Upstairs with 2 add'l bedrooms plus loft. 2 car [...]

- 3 beds
- 3 haths
- Single Family Residence
- Active
- 2483 sq ft

#### **Basics**

Type: Single Family Residence Status: Active

Bedrooms: 3 beds Bathrooms: 3 baths

Area: 2483 sq ft Lot size: 15862 sq ft

Year built: 2024 Lot Features: Cul De Sac

County Or Parish: Bullitt Subdivision Name: TWIN FALLS AT RIVER CREST