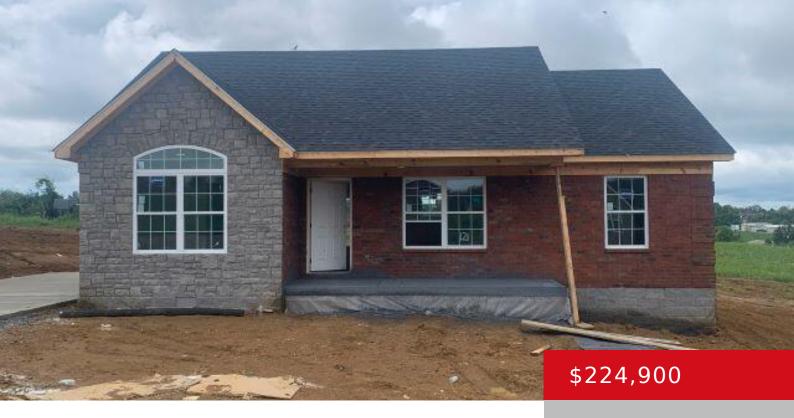

## **105 DAKOTA CT, BLOOMFIELD, KY 40008**

https://zhomesre.com

New construction brick home features 3 bedrooms and 2 full baths with a great open floor plan.

- 3 heds
- 2 haths
- Single Family Residence
- Active
- 1250 sq ft

## **Basics**

**Type:** Single Family Residence **Status:** Active

**Bedrooms: 3** beds **Bathrooms: 2** baths

Area: 1250 sq ft

Year built: 2024

Lot size: 20037.6 sq ft

Lot Features: Cleared

County Or Parish: Nelson Subdivision Name: BLAZER HEIGHTS

— Rooms

**Rooms Total: 8** 

**Bathrooms Full: 2** 

**Building Details** 

Foundation Details: Crawl Space, Concrete Blk Stories: 1

Electric: Residential Fencing: None

Roof: Shingle Construction Materials: Brick

Basement: None

**Amenities & Features** 

Cooling: Central Air, Heat Pump Exterior Features: Patio

Utilities: Public Sewer, Public WaterParking Features: None

**Heating:** Electric, Heat Pump