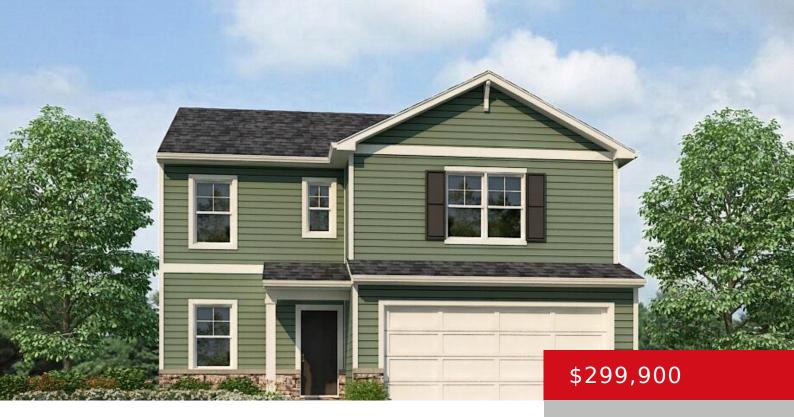

### 105 LEHIGH CT, ELIZABETHTOWN, KY 42701

https://zhomesre.com

Find everything you need and more in the Sienna plan! It features 3 bedrooms, a loft, 2.5 bathrooms and 2 car garage. The entry of the home leads to a spacious and inviting living area with ample kitchen and open dining area. The well-appointed kitchen features stainless-steel appliances, island with room for seating, and a [...]

### **Basics**

**Type:** Single Family Residence Status: Active

Bedrooms: 3 beds

Area: 1818 sq ft

Bathrooms: 3 baths

Lot size: 10000 sq ft

Year built: 2024 County Or Parish: Hardin

**Subdivision Name:** ASHTON PARK **Bathrooms Full:** 2