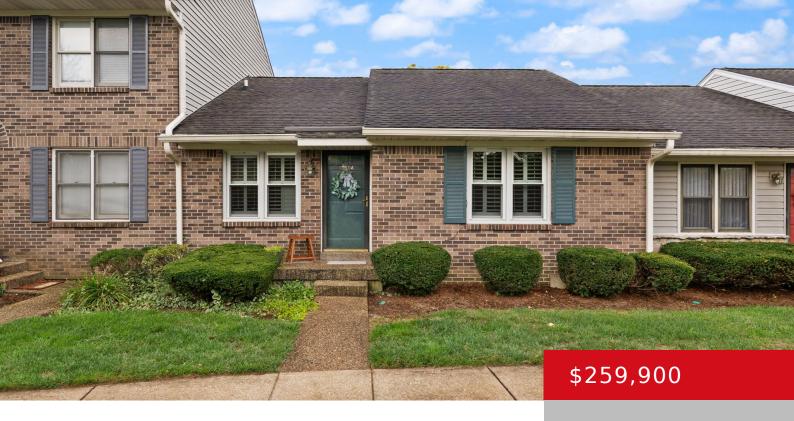

# 10504 KOVATS CT, LOUISVILLE, KY 40223

https://zhomesre.com

\*\* FINISHED BASEMENT \*\* Welcome to this charming 2 Bedroom, 3 Full Bathroom Condo in the highly sought-after Plainview area! This beautiful home offers an open floor plan, perfect for entertaining, with a cozy fireplace in the living room. The kitchen boasts a lovely breakfast bar, stainless steel appliances, and plenty of counter space. The [...]

- 2 beds
- 3 baths
- Condominium
- Active
- 1944 sq ft

#### Basics

Type: Condominium Bedrooms: 2 beds Area: 1944 sq ft Year built: 1979 County Or Parish: Jefferson Bathrooms Full: 3

Status: Active Bathrooms: 3 baths Lot size: 0 sq ft Lot Features: Sidewalk, Level Subdivision Name: SYCAMORE III

## **Building Details**

Foundation Details: Poured ConcreteStories: 1, 1Electric: ResidentialFencing: Privacy, WoodRoof: ShingleConstruction Materials: Brk/Ven, Vinyl SidingBasement: FinishedFencing: Privacy, Wood