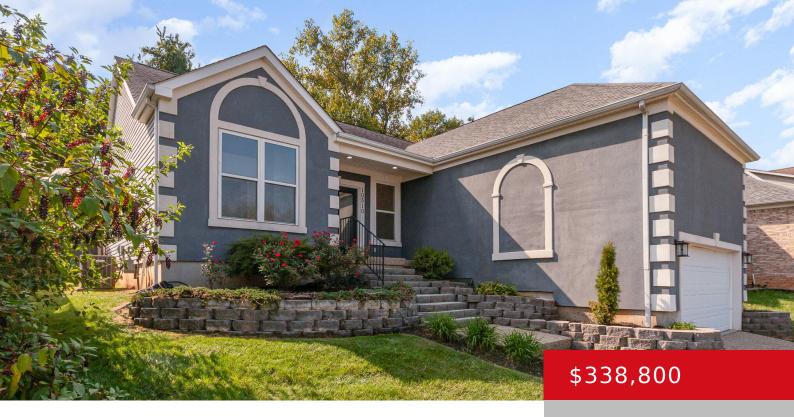

## 10510 HITE CREEK RD, LOUISVILLE, KY 40241

https://zhomesre.com

This custom 3 bedroom, 2 bath one level ranch home has been tastefully renovated from top to bottom with the most unique finishes! There is so much to admire and appreciate. This home is a one of a kind design that you won't find anywhere else. As you pull up, you will appreciate the unique [...]

#### **Basics**

**Type:** Single Family Residence **Status:** Pending

Bedrooms: 3 bedsBathrooms: 2 bathsArea: 1431 sq ftLot size: 6534 sq ft

Year built: 2000 Lot Features: Sidewalk

County Or Parish: Jefferson Subdivision Name: SILVER CREEK

## **Building Details**

**Foundation Details:** Poured Concrete **Stories:** 1

Electric: Residential Roof: Shingle

**Construction Materials:** Stucco **Garage Spaces:** 2

**Basement:** Unfinished