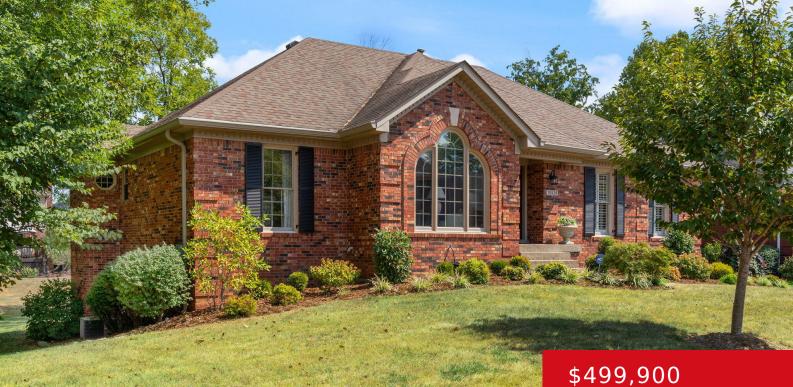

#### **10524 GLENMARY FARM DR, LOUISVILLE, KY** 40291

https://zhomesre.com

Classic best describes this walk out ranch located in desirable Glenmary. Features include a total of 2924 Sq. Ft with 4 Br's and 3 full baths. You'll notice quality the moment you walk through the door into the formal entry foyer that opens to the Great room &, living room that leads to the kitchen [...]

## Basics

Type: Single Family Residence Bedrooms: 4 beds Area: 2924 sq ft Year built: 1994 County Or Parish: Jefferson Bathrooms Full: 2 Status: Active Under Contract
Bathrooms: 3 baths
Lot size: 10019 sq ft
Lot Features: Sidewalk
Subdivision Name: GLENMARY

# **Building Details**

Stories: 1 Fencing: None Construction Materials: Brick Basement: Walkout Finished Electric: Residential Roof: Shingle Garage Spaces: 2