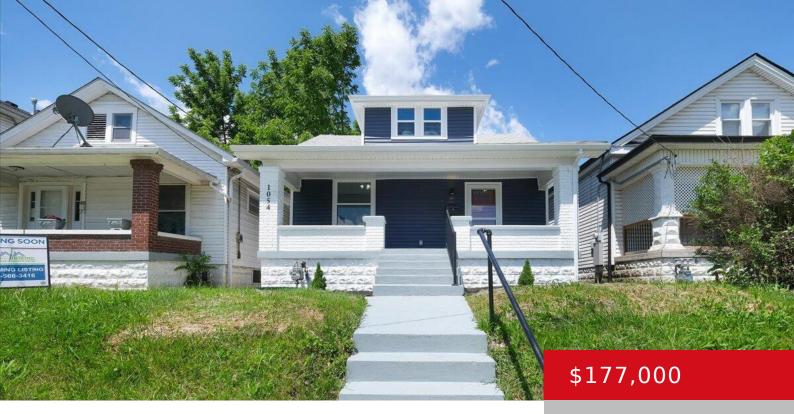

### 1054 S 26TH ST, LOUISVILLE, KY 40211

https://zhomesre.com

This stunning home awaits an approved Metro DPA eligible buyer (a requirement)! A complete redesign of this home includes new siding, roof, deck, windows, open Great Room, Master Ensuite and more! PURE QUALITY at its best! This home must be sold to a FIRST TIME HOME BUYER and while ALL buyers should have a home [...]

- 3 beds
- 2 baths
- Single Family Residence
- Active Under Contract
- 1466 sq ft

### Basics

Type: Single Family Residence Bedrooms: 3 beds Area: 1466 sq ft Year built: 1915 Subdivision Name: NONE Status: Active Under Contract
Bathrooms: 2 baths
Lot size: 4495 sq ft
County Or Parish: Jefferson
Bathrooms Full: 2