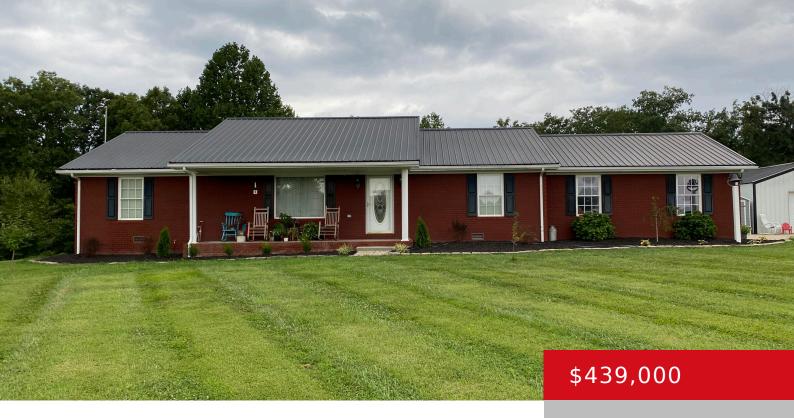

#### 1055 ROSEBURG RD, CUB RUN, KY 42729

https://zhomesre.com

Check out this property I just listed – it has11.37 acres! There are two entrances to this property, so you could potentially split the land and have another nice building site in the woods. The property comes with an attached 576 Sq Ft garage and a separate 600 Sq Ft detached garage, so there's plenty [...]

### Basics

Type: Single Family Residence Bedrooms: 2 beds Area: 1512 sq ft Year built: 2014 County Or Parish: Hart Bathrooms Full: 2 Status: Pending Bathrooms: 2 baths Lot size: 0 sq ft Lot Features: Cleared, DeadEnd, Level Subdivision Name: NONE

## **Building Details**

Foundation Details: Concrete Blk Electric: Residential Roof: Metal Garage Spaces: 2 Stories: 1 Fencing: None Construction Materials: Brick Basement: None