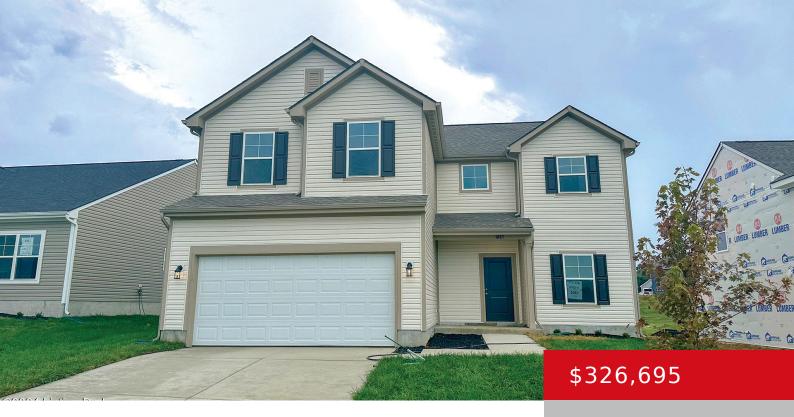

# 1057 STRATTON (LOT 338) WAY, SHELBYVILLE, KY 40065

https://zhomesre.com

Discover luxury living off 7-mile Pike! This Arbor Home boasts a spacious open layout, a chef's kitchen with Bianco Estrella granite countertops and GE appliances. Enjoy a den for your home office and a second-floor primary suite with dual walk-in closets. Three additional bedrooms, a loft, and convenient access to I-64, shops, and dining complete [...]

- 4 heds
- 3 haths
- Single Family Residence
- Pending
- 2176 sq ft

#### **Basics**

**Type:** Single Family Residence **Status:** Pending

Bedrooms: 4 beds

Area: 2176 sq ft

Lot size: 6810 sq ft

Year built: 2024 Lot Features: Covt/Restr

County Or Parish: Shelby Subdivision Name: OLD HERITAGE