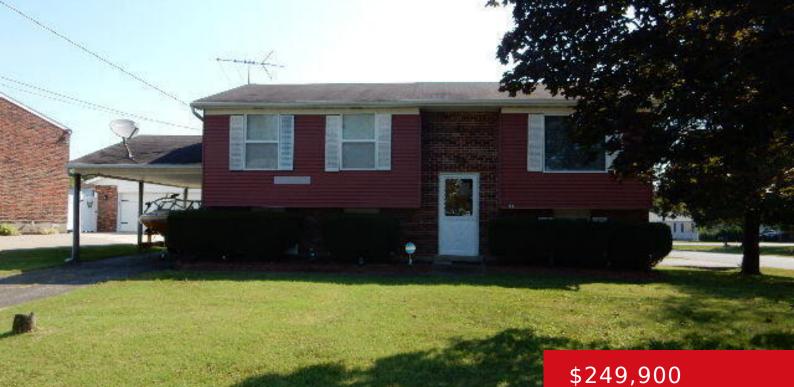

# **106 CANYON CT, LOUISVILLE, KY 40229**

https://zhomesre.com

Corner lot, Bi-Level home with walkout basement finished. 3 Bedroom, 1 bath upstairs, updated cabinets, dining area, basement has family room with entertaining area, 1/2 bath and rec room with laundry area. Deck off dining area and deck off basement area. 2 car attached garage, 1 car carport large enough for boat.

## Basics

Type: Single Family Residence Bedrooms: 3 beds Area: 1830 sq ft Year built: 1970 County Or Parish: Bullitt Bathrooms Full: 1 Status: Active Bathrooms: 2 baths Lot size: 0 sq ft Lot Features: Level Subdivision Name: LONE ACRES

## **Building Details**

Foundation Details: Poured Concrete Electric: Residential Roof: Shingle Garage Spaces: 2

Stories: 2 Fencing: Partial, Chain Link Construction Materials: Brk/Ven Basement: Finished, Walkout Finished

# **Amenities & Features**

**Cooling:** Central Air **Utilities:** Electricity Connected, Fuel:Natural, Public Sewer, Public Water

Heating: Forced Air, Natural Gas

Exterior Features: Porch, Deck Parking Features: 1 Car Carport, Detached