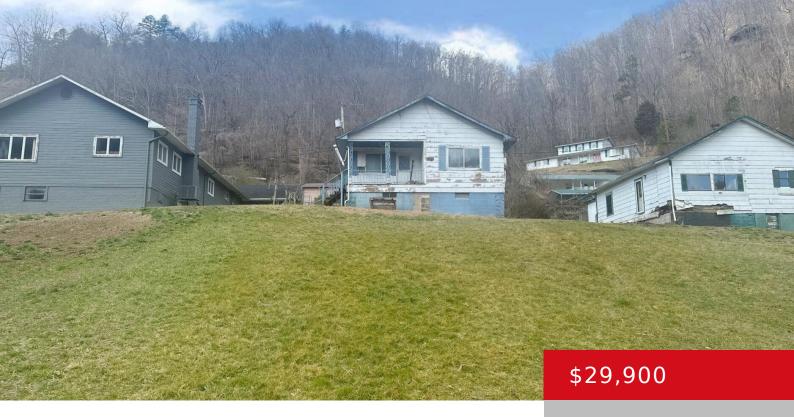

# 106 HENRY CLAY HILL RD, LOOKOUT, KY 41542

https://zhomesre.com

Discover the untapped potential of this two-bedroom fixer-upper nestled in the serene beauty of Kentucky. Surrounded by picturesque landscapes not far from the mountains, this property offers a rare opportunity to embrace the tranquility of its peaceful surroundings. The inviting front porch provides a charming space to enjoy the soothing ambiance, while the yard beckons [...]

#### **Basics**

**Type:** Single Family Residence **Status:** Active

Bedrooms: 2 beds Bathrooms: 1 bath

Area: 950 sq ft

Year built: 1974

Lot size: 30927.6 sq ft

County Or Parish: Pike

**Subdivision Name:** NONE **Bathrooms Full:** 1

# **Building Details**

**Foundation Details:** Concrete Blk **Stories:** 1

Electric: Residential Fencing: None

Roof: Shingle Construction Materials: Wood Frame

Basement: None

## **Amenities & Features**

Cooling: Other Exterior Features: Porch

**Utilities:** Electricity Connected, Public Sewer, Public Water **Parking Features:** None

**Heating:** Other