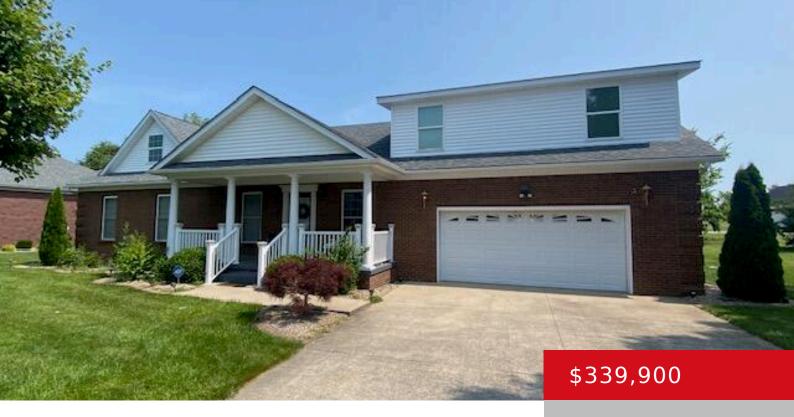

### 106 LAKESHORE DR, BARDSTOWN, KY 40004

https://zhomesre.com

Plenty of room to roam with this spacious & comfortable home in Woodlawn Springs Subdivision. Excellent curb appeal greats you with decorative curbing & lovely landscaping as you approach this 4-bedroom 3.5 Bath brick & vinyl 1.5 story home. This lovely home offers 2370 sq. ft. of living space with open concept floor plan & [...]

#### **Basics**

**Type:** Single Family Residence **Status:** Pending

**Bedrooms: 4** beds **Bathrooms: 4** baths

**Area: 2370** sq ft **Lot size: 14374.8** sq ft

Year built: 2004 Lot Features: Cleared, Level

# **Building Details**

**Foundation Details:** Concrete Blk **Stories:** 2

Electric: Residential Fencing: None

Roof: Shingle Construction Materials: Brick, Vinyl Siding

**Garage Spaces:** 2 **Basement:** None