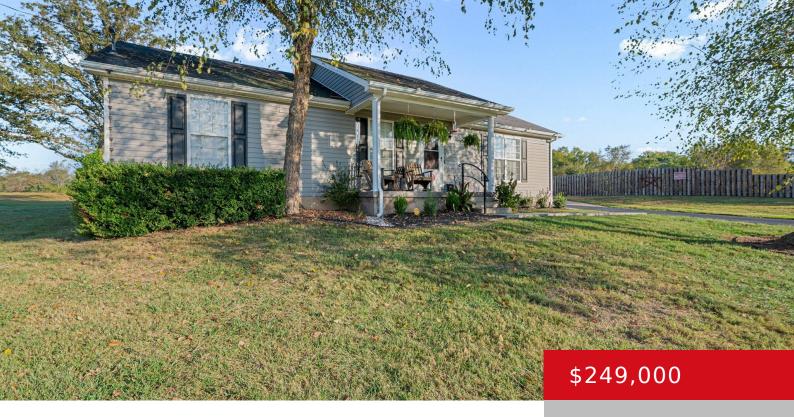

## **106 MATTHEW ST, MUNFORDVILLE, KY 42765**

https://zhomesre.com

Welcome to 106 Matthew Street, located on a spacious .50-acre lot in the heart of Munfordville. This lovely 1,200 sq. ft. home offers an open-concept kitchen and living room, creating a bright and inviting space for everyday living and entertaining. The kitchen features custom cabinets, and all appliances, including the washer and dryer, will remain [...]

## **Basics**

**Type:** Single Family Residence

Bedrooms: 3 beds

Area: 1200 sq ft

Bathrooms: 2 baths

Lot size: 21780 sq ft

Year built: 2001 Lot Features: Cleared, Level
County Or Parish: Hart Subdivision Name: NONE

# **Building Details**

**Foundation Details:** Crawl Space, Concrete **Stories:** 1

Blk

Electric: Residential Fencing: None

Roof: Shingle Construction Materials: Wood Frame, Vinyl

Siding

**Garage Spaces:** 2 **Basement:** None

# **Amenities & Features**

**Cooling:** Central Air, Heat Pump **Exterior Features:** Porch, Deck

**Utilities:** Electricity Connected, Public Sewer, Public **Parking Features:** Attached, Entry

Water Front, Driveway