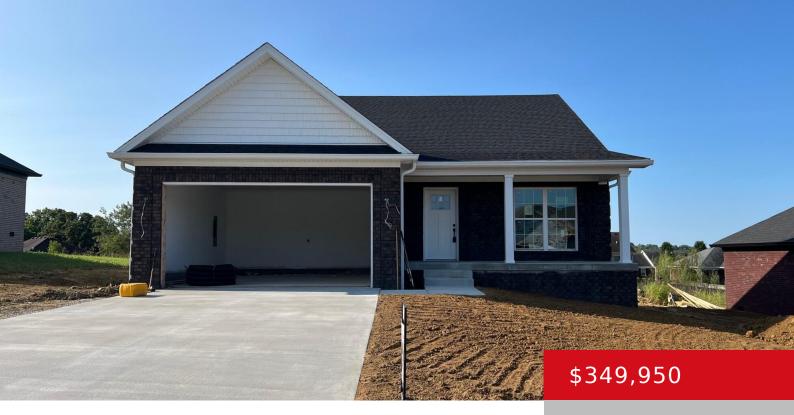

#### **106 NEW ORLEANS CT, TAYLORSVILLE, KY 40071**

https://zhomesre.com

- 3 beds
- 2 baths
- Single Family Residence
- Active
- 1435 sq ft

### Basics

Type: Single Family Residence Bedrooms: 3 beds Area: 1435 sq ft Year built: 2024 County Or Parish: Spencer Bathrooms Full: 2 Status: Active Bathrooms: 2 baths Lot size: 11761.2 sq ft Lot Features: Level Subdivision Name: OLD SOUTH PLANTATION

# **Building Details**

Foundation Details: Crawl Space Electric: Residential Roof: Shingle Garage Spaces: 2 Stories: 1 Fencing: None Construction Materials: Brick Basement: None

## **Amenities & Features**

Cooling: Central Air Utilities: Public Sewer, Public Water Heating: Electric, Heat Pump Exterior Features: Porch
Parking Features: Attached