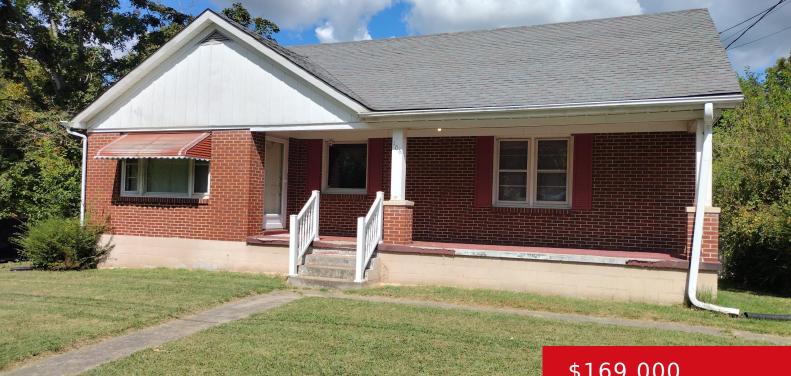

#### **106 PATTERSON CT, CAMPBELLSVILLE, KY** 42718

https://zhomesre.com

INVESTORS!! This spacious 5 bedroom, 2 bath home is ideally situated in the heart of Campbellsville. Located near Miller Park and close to Campbellsville University, offering both convenience and comfort. Call me today to schedule your private showing!

### \$169,000

### Basics

Type: Single Family Residence Bedrooms: 5 beds Area: 2117 sq ft Year built: 1953 Subdivision Name: NONE

Status: Pending Bathrooms: 2 baths Lot size: 16552.8 sq ft County Or Parish: Taylor Bathrooms Full: 1

## **Building Details**

Foundation Details: Poured Concrete Electric: Residential Roof: Shingle Garage Spaces: 2 Stories: 2 Fencing: None Construction Materials: Brick Basement: Walkout Unfinished