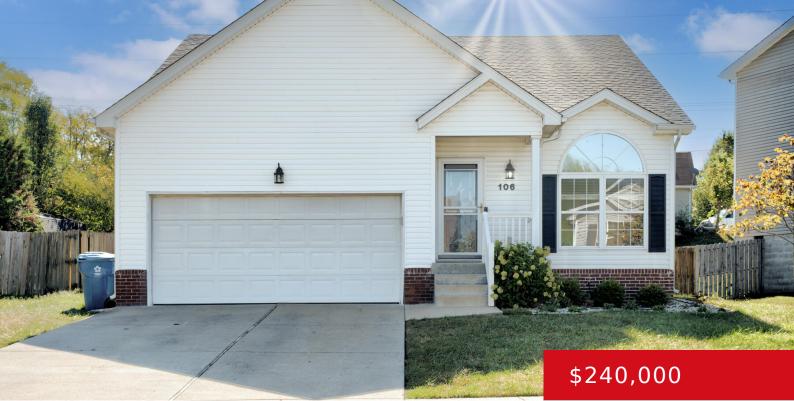

## **106 SPENCER CT, SHELBYVILLE, KY 40065**

https://zhomesre.com

Welcome to this spacious 3 bed 2 bath home in Midland Estates. On the main level you will find a beautiful living room with vaulted ceilings. Down the hall is a bedroom, a full bath, and a large eat in kitchen that walks out to a patio and fully fenced private backyard. Upstairs you will [...]

## Basics

Type: Single Family Residence Bedrooms: 3 beds Area: 1700 sq ft Year built: 2003 County Or Parish: Shelby Bathrooms Full: 2 Status: Active Bathrooms: 2 baths Lot size: 8192 sq ft Lot Features: Cul De Sac, Cleared, Level Subdivision Name: MIDLAND ESTATES

# **Building Details**

Foundation Details: Concrete Blk Electric: Residential Roof: Shingle Garage Spaces: 2 Stories: 1 Fencing: Privacy, Full, Wood Construction Materials: Brk/Ven, Vinyl Siding Basement: None