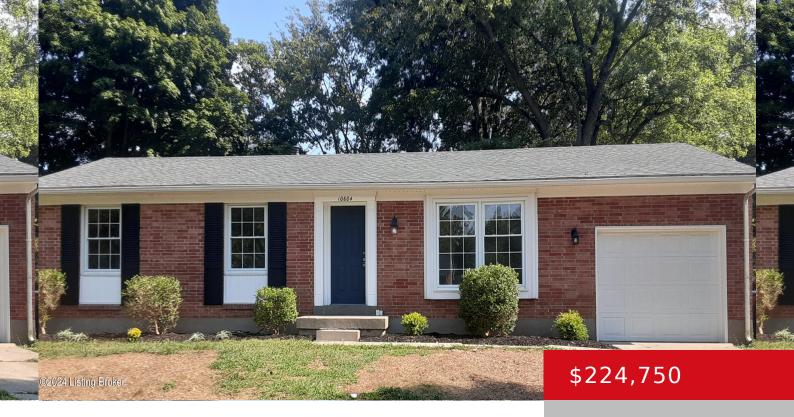

## 10604 HUME CT, LOUISVILLE, KY 40272

https://zhomesre.com

Check out this 3 bedroom 1 and ½ bath brick ranch with 1 car attached garage and room to grow with a full unfinished basement sitting on a cul- de- sac! Many updates in the past month including: New windows on the back of house, new luxury vinyl plank flooring in all rooms except kitchen [...]

### **Basics**

**Type:** Single Family Residence

**Bedrooms: 3** beds **Bathrooms: 2** baths

Area: 1125 sq ft

Year built: 1969

Lot size: 10018.8 sq ft

Lot Features: Cul De Sac

County Or Parish: Jefferson Subdivision Name: TARRYTOWN