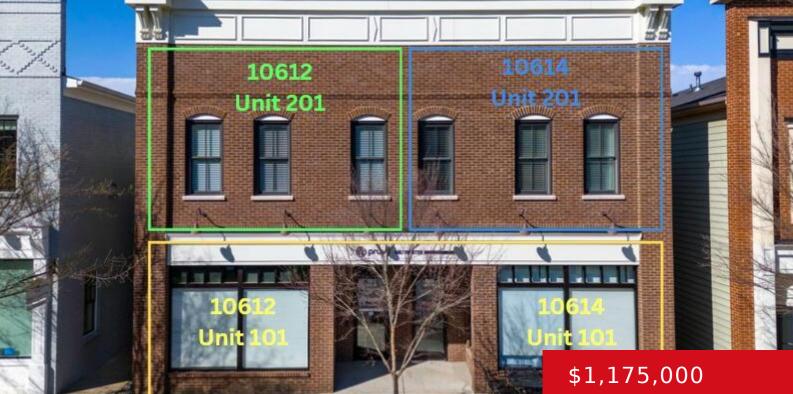

#### 10612 MEETING ST, LOT 317, PROSPECT, KY 40059

https://zhomesre.com

One Live/Work Building for Sale as an Investment property or for an owner/user. ZONED commercial first floor with signature store front and rear private entrance. PLUS, second floor apartments with attached 2 car garage. LOCATED in Norton Commons South Village Town Center, Louisville's Traditional Town Development. Desirable and highly sought after development. Multi-use product and [...]

### Basics

| Type: Single Family Residence | Status: Active                                         |
|-------------------------------|--------------------------------------------------------|
| Bedrooms: 2 beds              | Bathrooms: 2 baths                                     |
| <b>Area: 2989</b> sq ft       | Lot size: 0 sq ft                                      |
| Year built: 2015              | Lot Features: Covt/Restr, Sidewalk, See Remarks, Level |
| County Or Parish: Jefferson   | Subdivision Name: NORTON COMMONS                       |
| Bathrooms Full: 2             |                                                        |