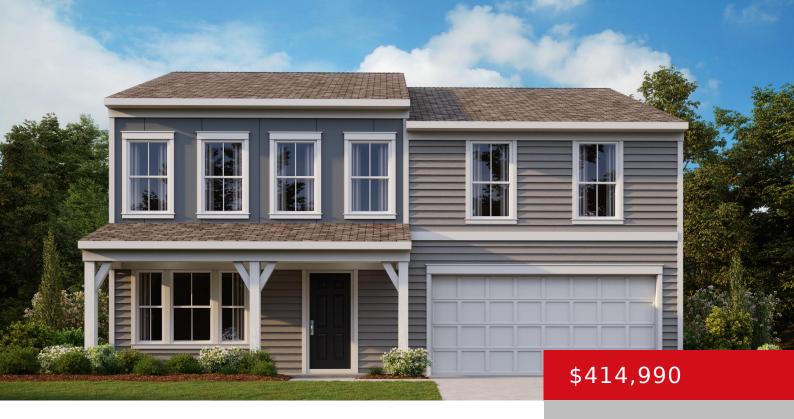

#### **107 ACORN CT, MT WASHINGTON, KY 40047** https://zhomesre.com

New Construction by Fischer Homes in the beautiful Bethel Springs community with the Jensen floorplan, featuring a welcoming covered front porch plus 9 foot ceilings on the main level with a stunning equiped kitchen with pantry, lots of cabinet space and granite countertops. Spacious family room expands to light-filled morning room. First floor features TWO [...]

- 4 beds
- 3 baths
- Single Family Residence
- Pending
- 2793 sq ft

### Basics

Type: Single Family Residence Bedrooms: 4 beds Area: 2793 sq ft Year built: 2024 Subdivision Name: Bethel Springs

Rooms

Rooms Total: 10

# **Building Details**

Foundation Details: Slab Electric: Residential Construction Materials: Vinyl Siding Basement: None Status: Pending Bathrooms: 3 baths Lot size: 8220 sq ft County Or Parish: Bullitt Bathrooms Full: 2

> Stories: 2 Roof: Shingle Garage Spaces: 2

# **Amenities & Features**

Cooling: Central Air Utilities: Public Sewer, Public Water Heating: Electric, Heat Pump Exterior Features: Patio, Porch Parking Features: Attached, Driveway