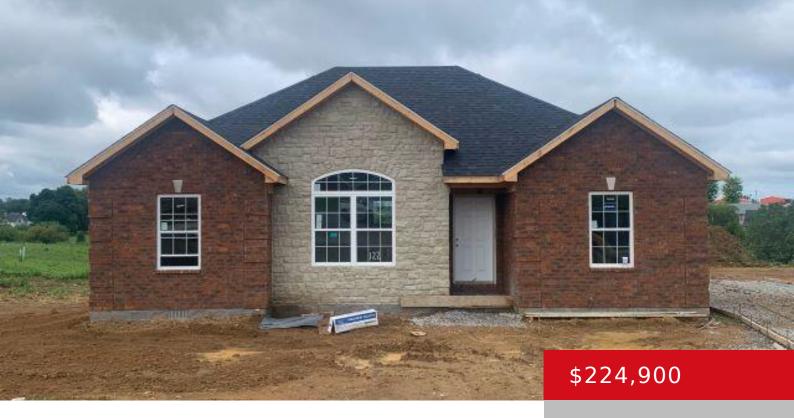

# 107 DAKOTA CT, BLOOMFIELD, KY 40008

https://zhomesre.com

New construction brick home features 3 bedrooms and 2 full baths with a great open floor plan!

- 3 heds
- 2 haths
- Single Family Residence
- Pending
- 1250 sq ft

### **Basics**

**Type:** Single Family Residence **Status:** Pending

**Bedrooms: 3** beds **Bathrooms: 2** baths

**Area: 1250** sq ft **Lot size: 33541.2** sq ft

Year built: 2024 Lot Features: Level

County Or Parish: Nelson Subdivision Name: BLAZER HEIGHTS

# **Building Details**

Foundation Details: Crawl Space, Concrete Blk Stories: 1

Electric: Residential Fencing: None

Roof: Shingle Construction Materials: Brick

Basement: None