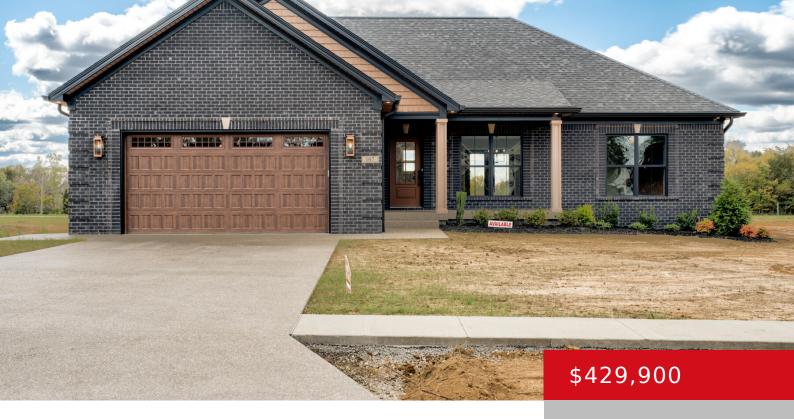

# 107 GLENDA ELAINE DR, MT WASHINGTON, KY 40047

https://zhomesre.com

Gorgeous all brick new construction home located in Moore Farm Estates is ready for you to call home. This home includes custom cabinets throughout with granite in kitchen. Enter to an open concept great room with fireplace and kitchen that boasts a large island for extra seating. Off kitchen you will find a large mud [...]

#### **Basics**

**Type:** Single Family Residence

Bedrooms: 3 beds

**Area: 1675** sq ft **Year built:** 2024

County Or Parish: Bullitt

**Bathrooms Full:** 2

**Status:** Active

Bathrooms: 2 baths

## **Building Details**

**Stories:** 1 **Electric:** Residential

**Roof:** Shingle **Construction Materials:** Brick

**Garage Spaces:** 2 **Basement:** Unfinished