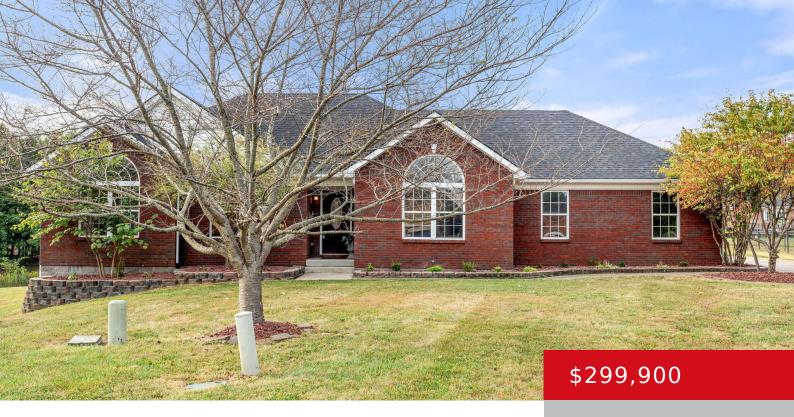

### 107 LEXINGTON CT, COXS CREEK, KY 40013

https://zhomesre.com

Experience a blend of country charm and modern style when you tour this stunning brick ranch in Cormans Crossing of Coxs Creek. Situated on a quiet cul-de-sac, it offers a huge .74 acre lot, 3 bedrooms, 2 full baths, and a convenient split bedroom floor plan. Manicured landscaping and an attractive covered porch greet you [...]

#### **Basics**

**Type:** Single Family Residence **Status:** Pending

**Bedrooms: 3** beds **Bathrooms: 2** baths

**Area: 1431** sq ft **Lot size: 32234.4** sq ft

Year built: 2006 Lot Features: Cul De Sac