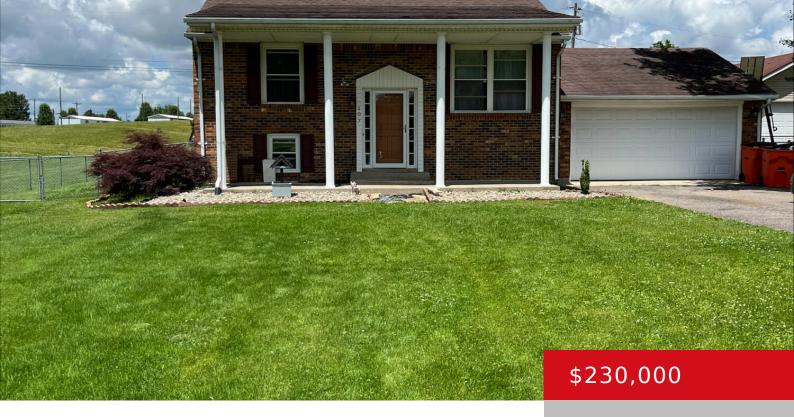

### 107 MEADOWVIEW LN, CECILIA, KY 42724

https://zhomesre.com

This bi-level beauty has got it all: 4 bedrooms, 2 bathrooms, and a bonus room downstairs that's begging for your personal touch. Need an extra bedroom or a chill spot for movie nights? You got it! The backyard is spacious and completely fenced, perfect for BBQs, furry friends, or just soaking up some sun. Set [...]

- 4 heds
- 2 haths
- Single Family Residence
- Pending
- 1664 sq ft

#### **Basics**

**Type:** Single Family Residence **Status:** Pending

**Bedrooms: 4** beds **Bathrooms: 2** baths

**Area: 1664** sq ft **Lot size: 18295.2** sq ft

Year built: 1973 County Or Parish: Hardin

## **Building Details**

**Foundation Details:** Poured Concrete **Stories:** 1

**Electric:** Residential **Fencing:** Chain Link

Roof: Shingle Construction Materials: Brick

**Garage Spaces:** 2 **Basement:** Finished

### **Amenities & Features**

**Cooling:** Central Air **Exterior Features:** Porch, Deck

Utilities: Electricity Connected, Septic System, Public Parking Features: Attached, Entry Front

Water

Heating: Forced Air