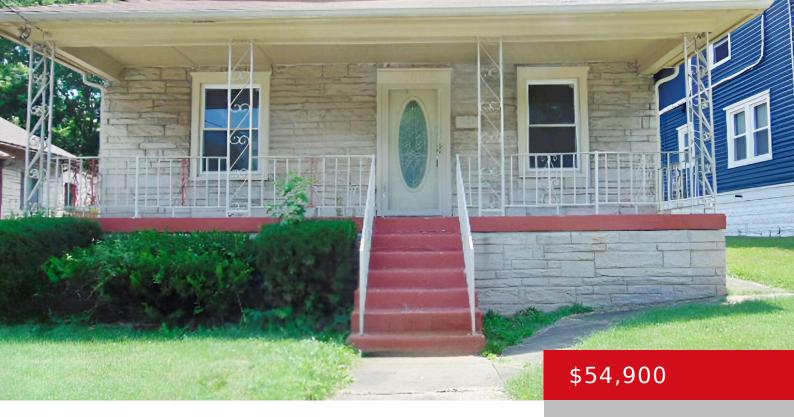

### **107 N 38TH ST, LOUISVILLE, KY 40212**

https://zhomesre.com

REDUCED! Stop by today and Check Out this 1 Bedroom/1 Full Bath 1.5 Story Home. Enjoy your morning cup of coffee on the large, covered front porch. Entering through the front door, you will walk into your Living Room that flows into your Formal Dining Room. The Dining Room enters into the Kitchen. There is [...]

#### **Basics**

**Type:** Single Family Residence **Status:** Active

Bedrooms: 1 bed Bathrooms: 1 bath

Area: 1446 sq ft Lot size: 5782 sq ft

Year built: 1915 County Or Parish: Jefferson

**Subdivision Name:** DURLAUF **Bathrooms Full:** 1

## **Building Details**

Stories: 2 Electric: Residential

**Roof:** Shingle **Construction Materials:** Stone Veneer

**Garage Spaces:** 1 **Basement:** Unfinished

# **Amenities & Features**

**Cooling:** Central Air **Exterior Features:** Porch

Utilities: Electricity Connected, Fuel:Natural, Public Sewer, Parking Features: Detached,

Public Water Driveway

**Heating:** Forced Air, Natural Gas