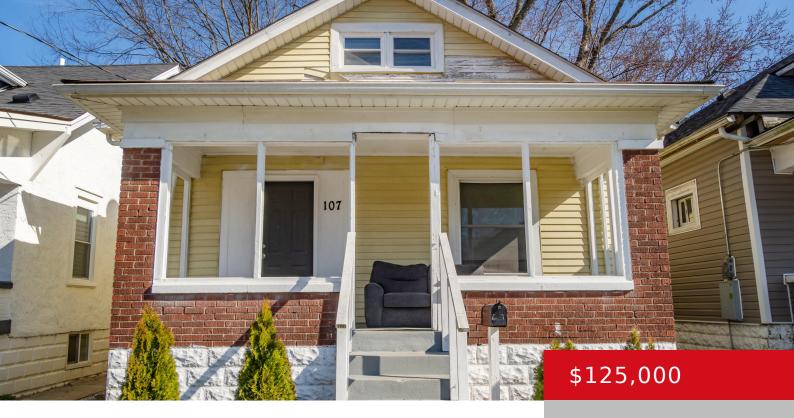

# **107 S 43RD ST, LOUISVILLE, KY 40212**

https://zhomesre.com

Nice 3 bedroom, 1 full bath updated Bungalow style home. Tenant occupied. Well done property at an attractive price. Perfect investor opportunity. Schedule a showing today!

### **Basics**

**Type:** Single Family Residence **Status:** Active

Bedrooms: 3 beds

Area: 1807 sq ft

Bathrooms: 1 bath

Lot size: 3689 sq ft

Year built: 1925 County Or Parish: Jefferson

**Subdivision Name:** FRAZEE PLACE **Bathrooms Full:** 1

# **Building Details**

Foundation Details: Poured Concrete Stories: 2

Electric: Residential Roof: Shingle

Construction Materials: Wood Frame, Brick, Vinyl Siding Basement: Unfinished