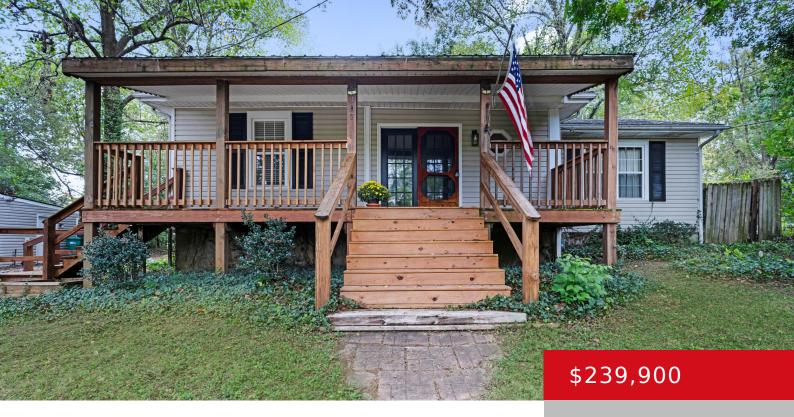

## 107 SPRING DR, LOUISVILLE, KY 40245

https://zhomesre.com

Middletown? Yes! Under 250k? Yes! Relaxing and peaceful street? Yes! Large, detached garage? Yes! No MSD fees to pay? Right! Check out this slice of country living right in Middletown. This retreat is located off Shelbyville Road, just minutes from the scenic Beckley Creek Park and local amenities. This inviting home features an unfinished basement [...]

#### **Basics**

**Type:** Single Family Residence **Status:** Pending

Bedrooms: 2 beds

Area: 1543 sq ft

Lot size: 8712 sq ft

Year built: 1931 Lot Features: DeadEnd

County Or Parish: Jefferson Subdivision Name: NONE

# **Building Details**

**Foundation Details:** Poured Concrete **Stories:** 1

Electric: Residential Fencing: Wood

Roof: Shingle Construction Materials: Vinyl Siding
Garage Spaces: 2 Basement: Outside Entry, Unfinished

### **Amenities & Features**

**Cooling:** Central Air **Exterior Features:** Deck

**Utilities:** Electricity Connected, Septic System, Public Sewer **Association Amenities:** Storage