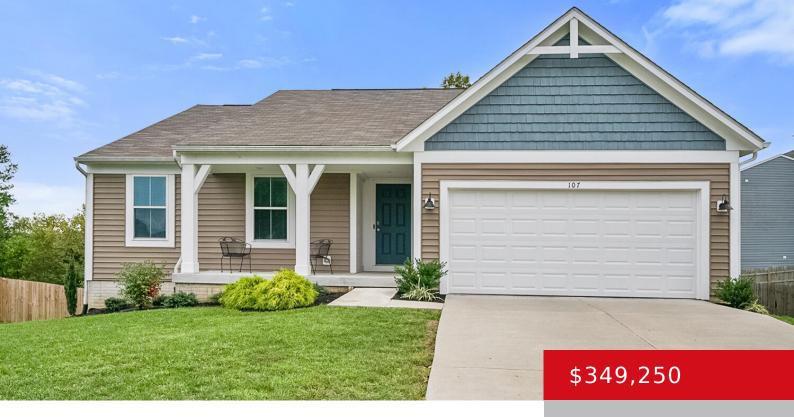

# 107 WEDGEWOOD CT, MT WASHINGTON, KY 40047

https://zhomesre.com

A 2021 build in pristine condition, with an additional 1,625 square feet of unfinished space in the basement, 107 Wedgewood Court offers the perfect blend of modern design and future potential. Nestled in the desirable Hubbard's Landing subdivision, this stunning home features an open-concept layout centered around an island kitchen with stainless steel appliances, upgraded [...]

- 3 heds
- 2 haths
- Single Family Residence
- Active
- 1637 sq ft

#### **Basics**

**Type:** Single Family Residence **Status:** Active

Bedrooms: 3 beds

Area: 1637 sq ft

Bathrooms: 2 baths

Lot size: 10890 sq ft

Year built: 2021 Lot Features: Sidewalk

County Or Parish: Bullitt Subdivision Name: HUBBARDS LANDING