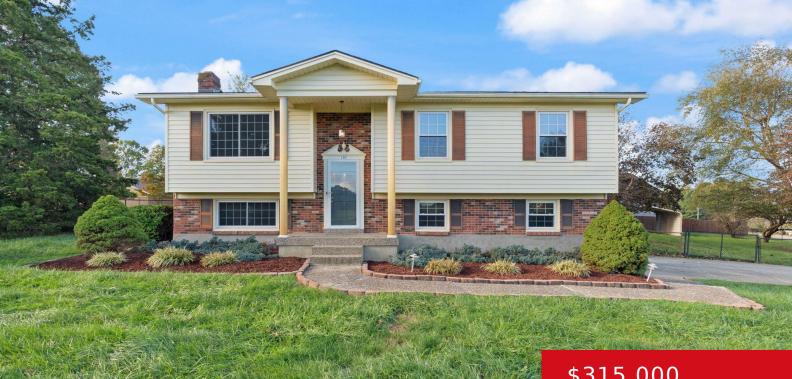

#### **107 ZEBRA PL, SHEPHERDSVILLE, KY 40165** https://zhomesre.com

Welcome to 107 Zebra Place! This stately bi-level home is located on a 0.68-acre corner lot in Zoneton Estates. The main floor offers an open floor plan with living room, dining area, kitchen, 3 goodsized bedrooms, full bathroom plus a 3 seasons room {with an exceptional view of the charming fenced rear yard). The bottom [...]

### Basics

Type: Single Family Residence Bedrooms: 3 beds Area: 1562 sq ft Year built: 1980 County Or Parish: Bullitt Bathrooms Full: 2 Status: Active Bathrooms: 2 baths Lot size: 46173 sq ft Lot Features: Corner Subdivision Name: ZONETON ESTATES

# **Building Details**

| Foundation Details: Poured Concrete | Stories: 2                                          |
|-------------------------------------|-----------------------------------------------------|
| Electric: Residential               | Fencing: Chain Link                                 |
| Roof: Shingle                       | Construction Materials: Brick, Vinyl Siding         |
| Garage Spaces: 2                    | Basement: Finished, Outside Entry, Walkout Part Fin |