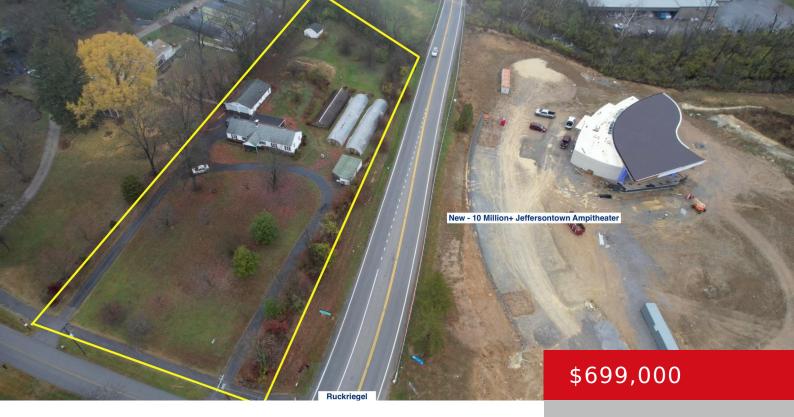

# 10715 OLD TAYLORSVILLE RD, LOUISVILLE, KY 40299

https://zhomesre.com

Once in a lifetime opportunity to own the land directly next to the new Jeffersontown Ampitheater! This property could be an excellent Restaurant/Bar, Hospitality, Retail, or entertainment venue being right next to a large and consistent event bringer, along with thousands who drive by every day out of the industrial park. There is also the [...]

#### **Basics**

**Type:** Single Family Residence **Status:** Active

**Bedrooms: 4** beds **Bathrooms: 2** baths

**Area: 1302** sq ft **Lot size: 69260.4** sq ft

Year built: 1946 Lot Features: Level

County Or Parish: Jefferson Subdivision Name: NONE