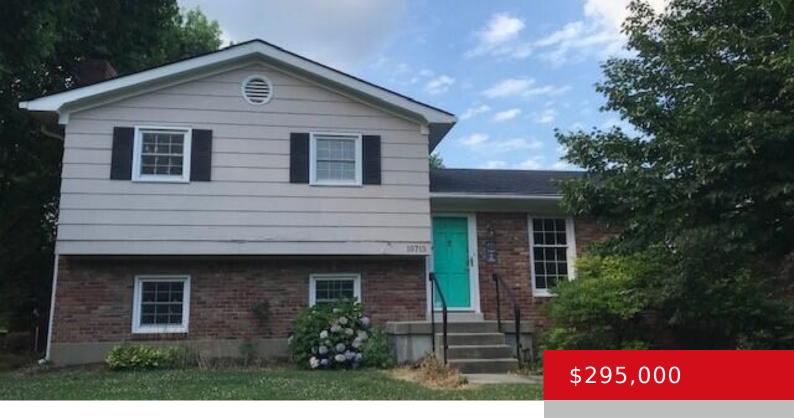

#### **10715 SUNDERLAND PL, LOUISVILLE, KY** 40243

https://zhomesre.com

Looking for a Fixer-upper...this is it. This one needs some tender love and care but has so much potential to be a beautiful home. Spacious Tri-Level on a huge lot that has a fully fenced backyard. Three bedrooms and two and a half baths. It has a storage building in the backyard that is great [...]

- 3 beds
- 3 baths
- Single Family Residence
- Active Under Contract
- 1688 sq ft

### Basics

Type: Single Family Residence Bedrooms: 3 beds Area: 1688 sq ft Year built: 1967 County Or Parish: Jefferson Bathrooms Full: 2 Status: Active Under Contract
Bathrooms: 3 baths
Lot size: 13939.2 sq ft
Lot Features: Cul De Sac, Irregular
Subdivision Name: DOUGLASS HILLS