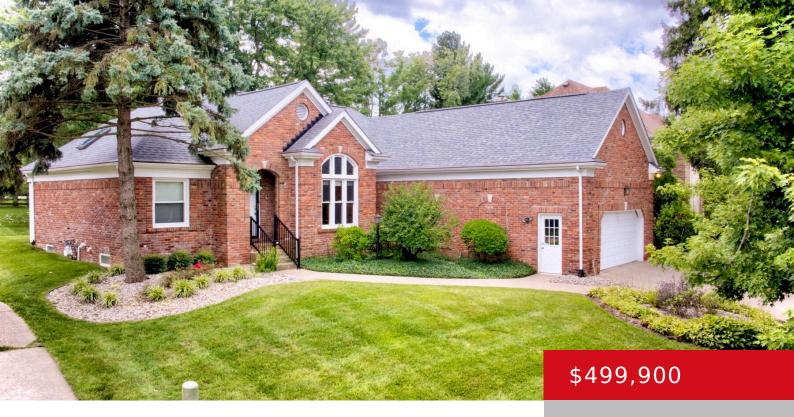

# 10724 EAGLE RIDGE PL, LOUISVILLE, KY 40223

https://zhomesre.com

Welcome to 10724 Eagle Ridge Place, a rare gem nestled in the prestigious Owl Creek neighborhood. This single-floor residence with a finished basement offers over 3,900 square feet of comfortable and elegant living space. Featuring 3 bedrooms and 3 full bathrooms, this home is perfect for those seeking both style and functionality. The primary suite [...]

#### **Basics**

**Type:** Single Family Residence

Bedrooms: 3 beds

Area: 3943 sq ft

Year built: 1986

**County Or Parish:** Jefferson

Bathrooms Full: 3

Status: Active

## **Building Details**

**Foundation Details:** Poured Concrete **Stories:** 1

Electric: Residential Fencing: Partial

**Roof:** Shingle **Construction Materials:** Wood Frame, Brick

**Garage Spaces:** 2 **Basement:** Finished