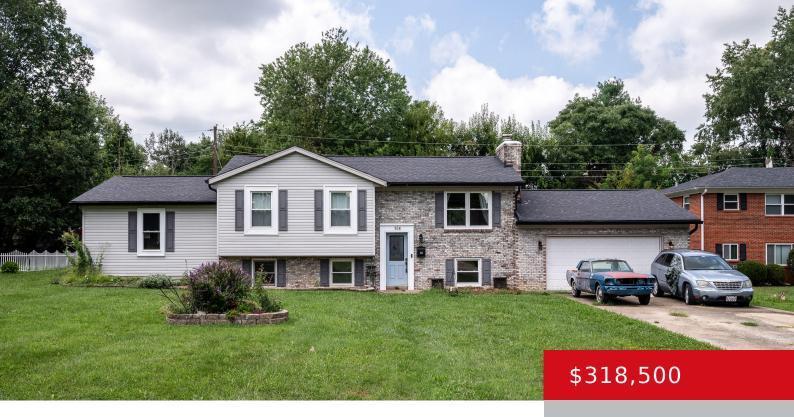

#### 108 ANCHOR AVE, LA GRANGE, KY 40031

https://zhomesre.com

Buyers Financing fell through–Their loss is your gain! Welcome to 108 Anchor Ave, a spacious 4-bedroom, 3-bath multilevel home in LaGrange, KY. Value-priced and boasting an updated kitchen and inviting inground pool, this home offers modern comfort in a serene neighborhood. Customize remaining updates to your taste while enjoying proximity to award-winning Oldham County schools [...]

### **Basics**

**Type:** Single Family Residence **Status:** Active

**Bedrooms: 4** beds **Bathrooms: 3** baths

**Area: 2400** sq ft **Lot size: 15681.6** sq ft

Year built: 1974 County Or Parish: Oldham

**Subdivision Name: NONE Bathrooms Full:** 3

## **Building Details**

Foundation Details: Slab Stories: 2

**Electric:** Residential **Fencing:** Privacy

**Roof:** Shingle Construction Materials: Wood Frame, Brick, Stone, Vinyl Siding

**Garage Spaces:** 2 **Basement:** Walkout Finished

## **Amenities & Features**

**Cooling:** Central Air **Fireplaces Total:** 1

Exterior Features: Patio, Pool - In Ground Utilities: Electricity Connected, Public Sewer,

**Public Water** 

Parking Features: Attached Heating: Electric