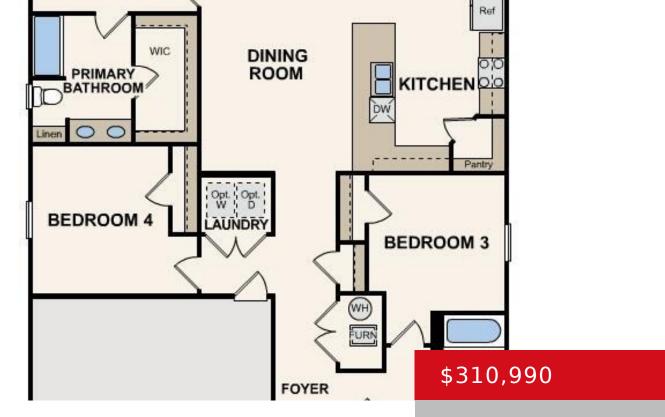

# 108 ASCENSION WAY, ELIZABETHTOWN, KY 42701

https://zhomesre.com

Welcome home to this NEW Single-Story Home in the Summit Creek Community! The desirable Roanoke Plan boasts an open design encompassing the Living, Dining, and Kitchen spaces. The Kitchen features gorgeous cabinets, granite countertops, and Stainless-Steel Appliances (including Range with a Microwave hood and Dishwasher). The primary suite has a private bath, dual vanity sinks, [...]

#### **Basics**

**Type:** Single Family Residence **Status:** Active Under Contract

Bedrooms: 4 beds Bathrooms: 2 baths

Area: 1773 sq ft Lot size: 17947 sq ft

Year built: 2024 County Or Parish: Hardin

**Subdivision Name:** Summit Creek **Bathrooms Full:** 2

#### **Rooms**

**Rooms Total:** 7

## **Building Details**

**Foundation Details:** Slab **Stories:** 1

Electric: Residential Fencing: None

**Roof:** Shingle **Construction Materials:** Vinyl Siding

Garage Spaces: 2 Basement: None

#### **Amenities & Features**

Cooling: Central Air Exterior Features: Patio

**Utilities:** Public Sewer, Public Water **Parking Features:** Attached

**Heating:** Electric