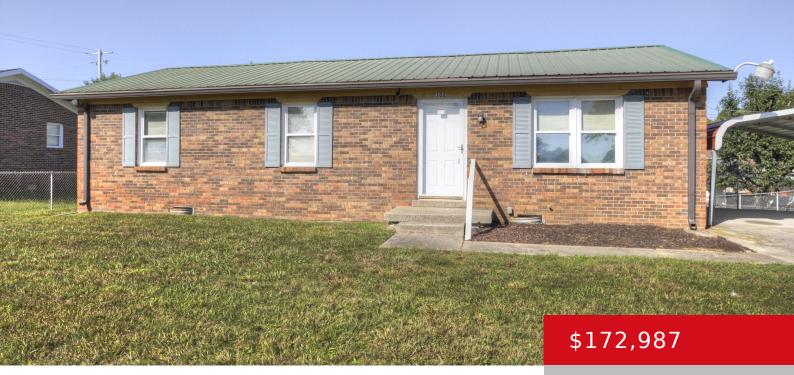

#### **108 CHERRYWOOD DR, VINE GROVE, KY** 40175

https://zhomesre.com

Don't miss out on this very nice large Ranch in highly sought after Vine Grove Kentucky. This big ranch has 3 bedrooms, 1.5 baths, a large living room, nice dining area and kitchen as well. This Brick Ranch has a highly functional floor plan and recent updates include a lot of flooring, paint and much, [...]

- 3 beds
- 2 baths
- Single Family Residence
- Active
- 1100 sq ft

#### Basics

Type: Single Family Residence Bedrooms: 3 beds Area: 1100 sq ft Year built: 1973 Subdivision Name: MEADOWBROOK HEIGHTS Status: Active Bathrooms: 2 baths Lot size: 10019 sq ft County Or Parish: Hardin Bathrooms Full: 1

# **Building Details**

Foundation Details: Crawl Space Electric: Residential Roof: Metal Basement: None Stories: 1 Fencing: Chain Link Construction Materials: Brick

# **Amenities & Features**

**Cooling:** Wall/Window Unit(s), Central Air **Utilities:** Electricity Connected, Public Sewer, Public Water

Heating: Propane

Exterior Features: Porch, Deck Parking Features: 1 Car Carport, Driveway