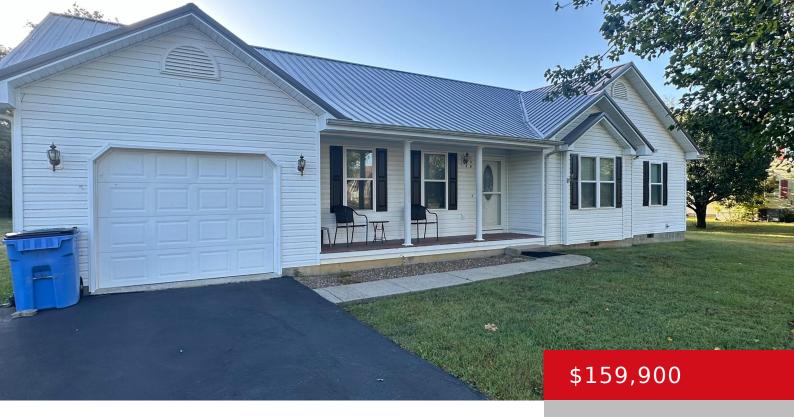

# 108 CREEKWOOD DR, GLASGOW, KY 42141

https://zhomesre.com

Step into this charming one story, 3 bedroom, 2 bathroom house that you can call your own! As you enter the home you will fall in love with the large living room that is perfect for large family gatherings and entertaining friends. The eat in kitchen comes with an island and oak cabinetry that gives [...]

### **Basics**

**Type:** Single Family Residence

**Bedrooms: 3** beds **Bathrooms: 2** baths

Area: 1444 sq ft

Lot size: 33105.6 sq ft

Year built: 1999

Lot Features: Cleared

County Or Parish: Barren Subdivision Name: SUN VALLEY MANOR

## **Building Details**

**Foundation Details:** Concrete Blk **Stories:** 1

Electric: Residential Fencing: None

Roof: Metal Construction Materials: Vinyl Siding

**Garage Spaces:** 1 **Basement:** None