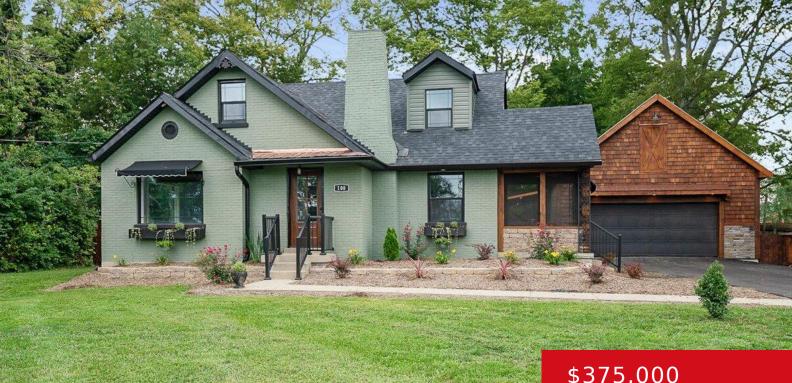

# **108 GOODLOE AVE, BLOOMFIELD, KY 40008**

https://zhomesre.com

One of a kind renovation awaiting its new owner! Nothing in this home was left wanting. Many original features remain. The old pine hardwood floors shine but maintain their years of character. Fireplace warms the family room with black tiles and slate hearth. Coffered ceiling completes a warm and inviting place to end your day. [...]

#### \$375,000

#### Basics

Type: Single Family Residence Bedrooms: 4 beds Area: 1791 sq ft Year built: 1940 Subdivision Name: NONE

Status: Active Bathrooms: 2 baths Lot size: 13503.6 sq ft County Or Parish: Nelson Bathrooms Full: 2

# **Building Details**

Stories: 2 Fencing: Full Construction Materials: Brick Basement: Unfinished Electric: Residential Roof: Shingle Garage Spaces: 3

### **Amenities & Features**

Cooling: Central AirExterior Features: Patio, Screened in Porch, DeckUtilities: Public Sewer, Public WaterParking Features: DetachedHeating: Electric