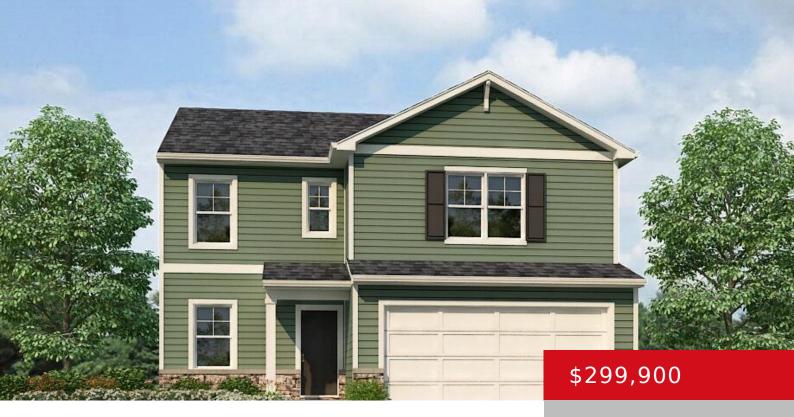

### 108 LEHIGH CT, ELIZABETHTOWN, KY 42701

https://zhomesre.com

Welcome to your dream home nestled on a quiet and private culde-sac! With minimal traffic and friendly neighborhood atmosphere this cul-de-sac location is perfect for families of all kinds. As you enter this 2-story home featuring 3 bedrooms, loft and 2.5 bathrooms, you'll love the open, light-filled great room and casual dining area. The kitchen [...]

- 3 heds
- 3 haths
- Single Family Residence
- Active
- 1818 sq ft

#### **Basics**

**Type:** Single Family Residence

Bedrooms: 3 beds Area: 1818 sq ft Year built: 2024

**Year built:** 2024

**Subdivision Name:** ASHTON PARK

Status: Active

**Bathrooms: 3** baths **Lot size: 7417** sq ft