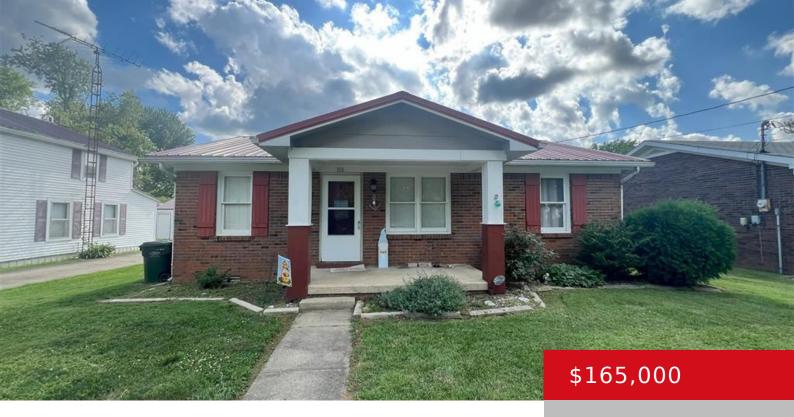

# 108 N BRECKINRIDGE ST, HARDINSBURG, KY 40143

https://zhomesre.com

Don't miss out on this charming 3-Bedroom Brick Ranch with a Spacious Yard. Kitchen has stainless steel appliances that are one year old. The cook will fall in love with the gas range! Tons of cabinet space and open concept living room makes the space warm and inviting. This home is close to everything Hardinsburg has to [...]

- 3 heds
- 1 hath
- Single Family Residence
- Pending
- 884 sq ft

#### **Basics**

**Type:** Single Family Residence

Bedrooms: 3 beds

**Area: 884** sq ft

Year built: 1980

**Subdivision Name: NONE** 

**Status:** Pending

Bathrooms: 1 bath

## **Building Details**

Foundation Details: Concrete Blk

**Electric:** Residential Fencing: None

Roof: Metal

Basement: None

Stories: 1

Construction Materials: Brick