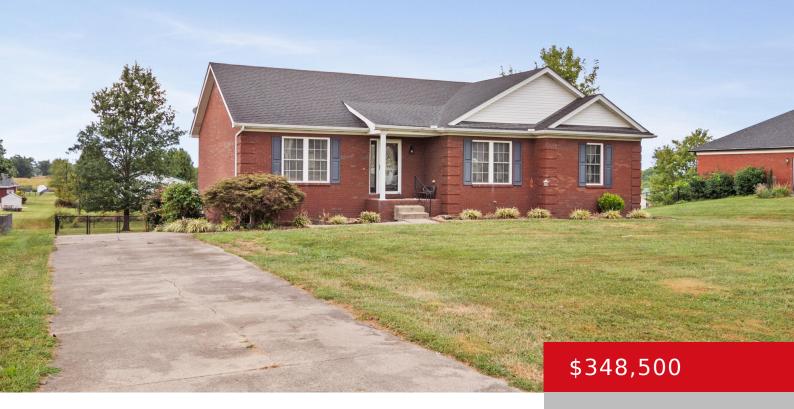

## 108 SUNFISH CREEK DR, BARDSTOWN, KY 40004

https://zhomesre.com

Welcome to 108 Sunfish Creek, located in the quaint city of Bardstown. This 4 bedroom, 3 bath home has a finished walk-out basement. Living room with vaulted ceiling has great traffic flow to kitchen/dining room and access to rear deck. Primary bedroom has a trey ceiling, private bath and walk-in closet. Convenient first floor laundry [...]

- 4 heds
- 3 haths
- Single Family Residence
- Active
- 2710 sq ft

**Basics** 

**Type:** Single Family Residence

**Bedrooms: 4** beds

**Area: 2710** sq ft

Year built: 2005

County Or Parish: Nelson

Bathrooms Full: 3

## **Building Details**

**Foundation Details:** Poured Concrete **Stories:** 1

Electric: Residential Fencing: Full

Roof: Shingle Construction Materials: Brk/Ven

Garage Spaces: 2 Basement: Walkout Finished

## **Amenities & Features**

**Cooling:** Central Air **Exterior Features:** Patio, Porch, Deck

Utilities: Electricity Connected, Septic System, Parking Features: Attached, Entry Rear,

Public Water Lower Level