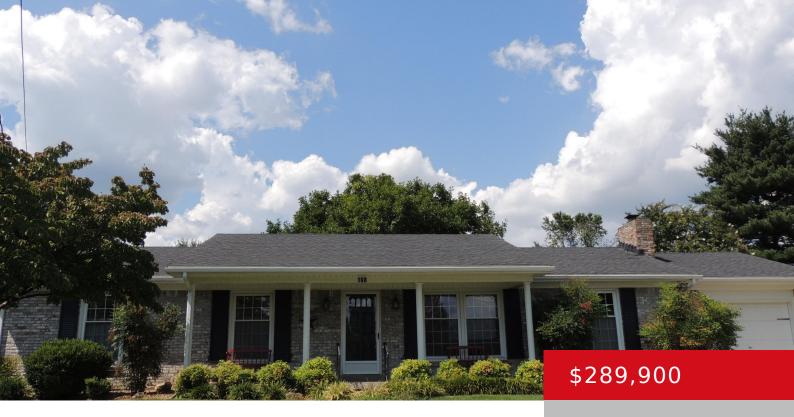

## 108 VENETIAN WAY, BARDSTOWN, KY 40004

https://zhomesre.com

Very well maintained home in a great neighborhood just minutes from downtown Bardstown! You will feel the warmth of this home when you see the large family room with a fireplace, eat-in-kitchen with quality cabinets, dining room (could easily be converted to another family room), 3 bedrooms, 2 full baths and laundry room with pantry [...]

### **Basics**

**Type:** Single Family Residence **Status:** Pending

**Bedrooms: 3** beds **Bathrooms: 2** baths

Area: 1456 sq ft

Year built: 1979

Lot size: 22600 sq ft

Lot Features: Level

County Or Parish: Nelson Subdivision Name: THOROUGHBRED ACRES