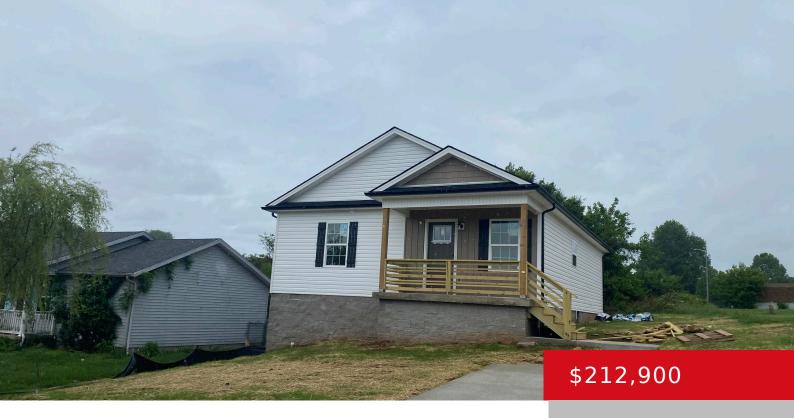

# 108 WILBLE BLVD, BARDSTOWN, KY 40004

https://zhomesre.com

Beautiful 3 bedroom, 2 bathroom, new brick ranch under construction, Easy commute for Louisville and Bardstown Commuters.

- 3 heds
- 2 haths
- Single Family Residence
- Residential
- Active
- 1200 sq ft

#### **Basics**

Category: Residential Type: Single Family Residence

Status: Active Bedrooms: 3 beds

Bathrooms: 2 baths Area: 1200 sq ft
Lot size: 9147.6 sq ft Year built: 2024

County Or Parish: Nelson Subdivision Name: SALEM HILLS