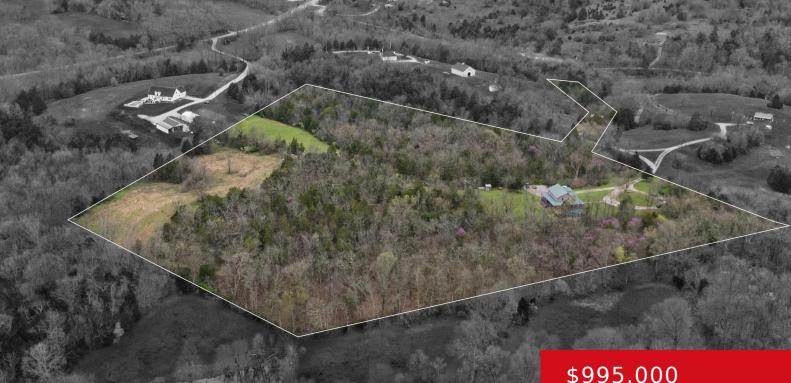

#### 1080 FOX CREEK / GOSHEN RD, **LAWRENCEBURG, KY 40342**

https://zhomesre.com

Discover your dream of pastoral bliss on this expansive 42+ acre farm located just minutes from Lawrenceburg. This enchanting property offers a seamless blend of rustic elegance and modern amenities, starting with a delightful wrap-around porch-the perfect spot for sipping your morning coffee or enjoying evening cocktails while observing the vibrant wildlife in your own [...]

### \$995,000

### Basics

Type: Single Family Residence Bedrooms: 3 beds Area: 2768 sq ft Year built: 2008 County Or Parish: Anderson Bathrooms Full: 2 Status: Active Bathrooms: 3 baths Lot size: 1829520 sq ft Lot Features: Cleared, Wooded Subdivision Name: RURAL