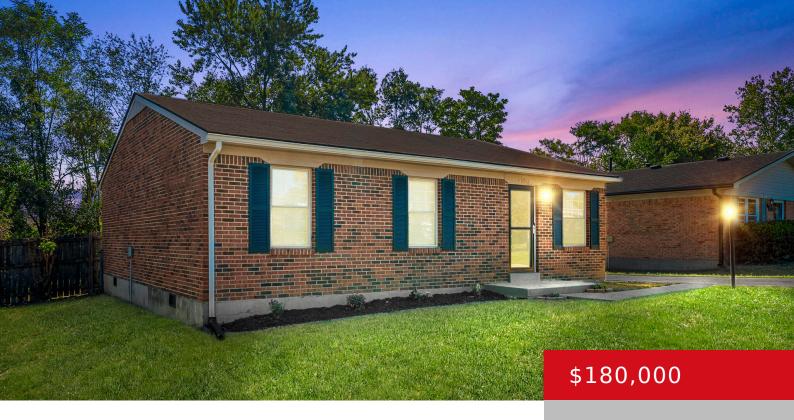

# 10813 ORELAND MILL RD, LOUISVILLE, KY 40229

https://zhomesre.com

This charming brick ranch home is well maintained and perfect for anyone! All three bedrooms throughout the home offer ample closet space. Outside, a spacious fenced-in yard provides plenty of room for children, pets, or outdoor activities. Enjoy this fall around a fire pit in your big backyard or let Fido run and play until [...]

#### **Basics**

**Type:** Single Family Residence **Status:** Pending

Bedrooms: 3 beds Bathrooms: 1 bath
Area: 1085 sq ft Lot size: 6904 sq ft

Year built: 1980

Lot Features: Sidewalk, Cleared, Level

County Or Parish: Jefferson