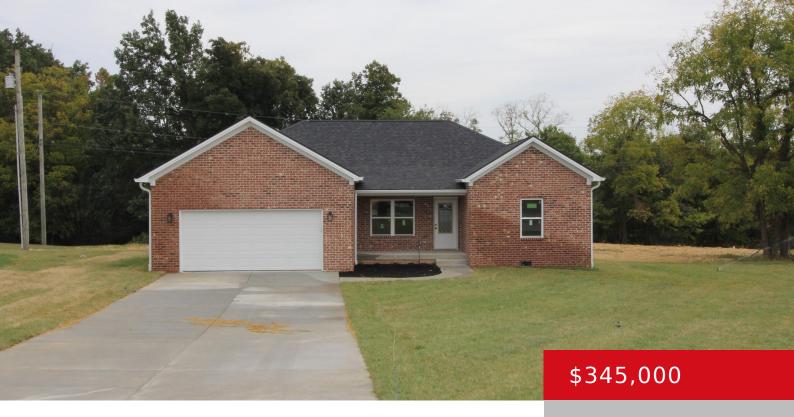

# 1084 JOHNS WAY, LAWRENCEBURG, KY 40342

https://zhomesre.com

Welcome to this stunning new construction ranch home, where modern design meets timeless charm. This beautifully crafted home features a stylish brick and vinyl exterior, ensuring low maintenance and lasting curb appeal. Inside, you'll find 3 spacious bedrooms and 2 bathrooms, offering comfort and convenience for everyday living. The heart of the home is the [...]

#### **Basics**

**Type:** Single Family Residence

Bedrooms: 3 beds

**Area: 1500** sq ft

Year built: 2024

**Subdivision Name: SYCAMORE** 

**Status:** Pending

Bathrooms: 2 baths

## **Building Details**

Foundation Details: Crawl Space, Concrete Blk Stories: 1

Electric: Residential Fencing: None

Roof: Shingle Construction Materials: Brick

Garage Spaces: 2 Basement: None

### **Amenities & Features**

**Cooling:** Heat Pump **Exterior Features:** Porch, Deck

**Heating:** Heat Pump