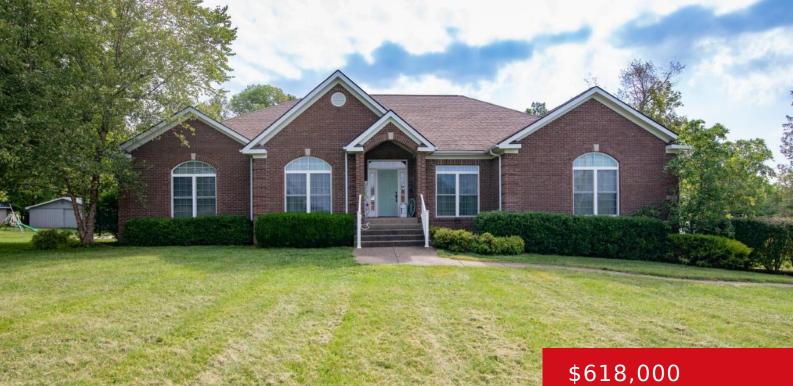

#### **10852 SONORA HARDIN SPRINGS RD,** EASTVIEW, KY 42732

https://zhomesre.com

5 large bedrooms on the main floor, finished basement, 3 car garage, storm shelter, concrete basketball court, sun room, two sided fireplace, 2 rooms in the basement that are currently used as bedrooms and one more that could be, Kitchenette in the basement, separate large room currently used as a home gambit could make a [...]

#### Basics

Type: Single Family Residence Bedrooms: 5 beds Area: 5104 sq ft Year built: 2006 Subdivision Name: NONE

Status: Active Bathrooms: 4 baths Lot size: 66690 sq ft County Or Parish: Hardin Bathrooms Full: 3

# **Building Details**

Foundation Details: Poured Concrete Electric: Residential Roof: Shingle Garage Spaces: 3 Stories: 1 Fencing: Other Construction Materials: Brick Basement: Walkout Finished