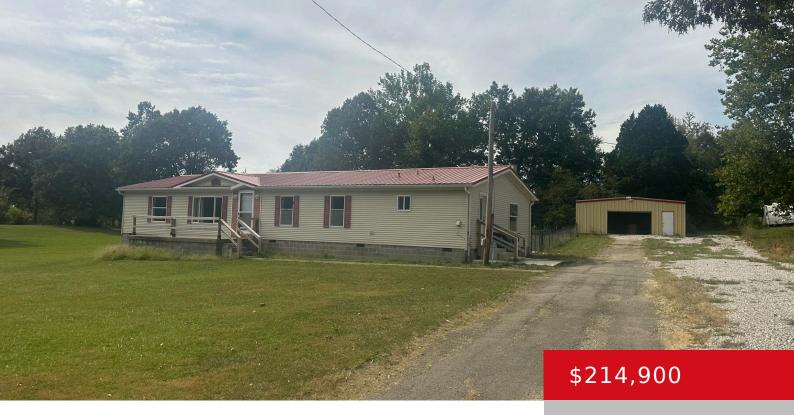

# 1088 ROCK RIDGE RD, BRANDENBURG, KY 40108

https://zhomesre.com

\*\* Back on the market due to no fault of its own Buyer financing fell through\*\* Newly revamped 3 bedroom 2 bathroom home, complete with a 30X40 shop serviced by electric and water! Home sits on a 1 acre lot, has a fenced in area for security and freshly poured concrete patio! Inside you will [...]

#### **Basics**

**Type:** Single Family Residence **Status:** Active

**Bedrooms: 3** beds **Bathrooms: 2** baths

Area: 1836 sq ft

Year built: 1999

Lot size: 44431.2 sq ft

County Or Parish: Meade

**Subdivision Name:** FOREST RIDGE **Bathrooms Full:** 2

## **Building Details**

**Stories:** 1 **Electric:** Residential

Roof: Shingle Construction Materials: Vinyl Siding

**Garage Spaces:** 2 **Basement:** None