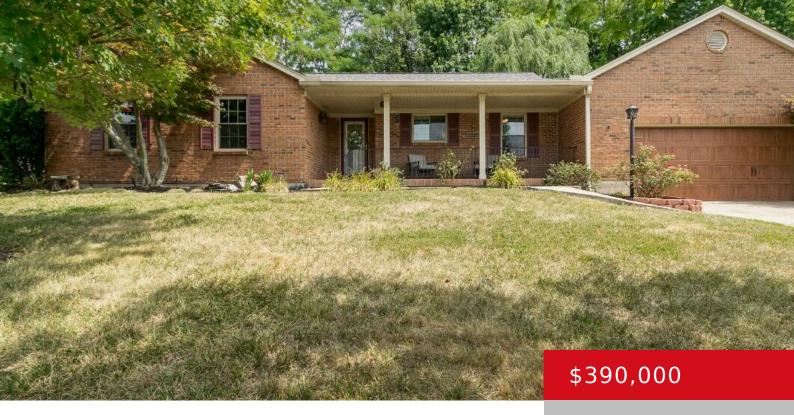

### 10892 APPALOOSA DR, WALTON, KY 41094

https://zhomesre.com

This move-in-ready brick ranch home in the desirable Heritage Trail subdivision offers 3 bedrooms and 3 baths, featuring granite countertops and a cozy fireplace. The finished basement is perfect for entertaining, complete with a half bath and an extra room that could serve as a 4th bedroom. Enjoy the covered front porch, fenced-in backyard with [...]

#### **Basics**

Type: Single Family Residence Status: Active

Bedrooms: 3 beds Bathrooms: 3 baths

Area: 3144 sq ft Lot size: 17424 sq ft

Year built: 1994 Lot Features: Sidewalk, Cleared, Level, Wooded

**County Or Parish:** Boone **Subdivision Name:** NONE