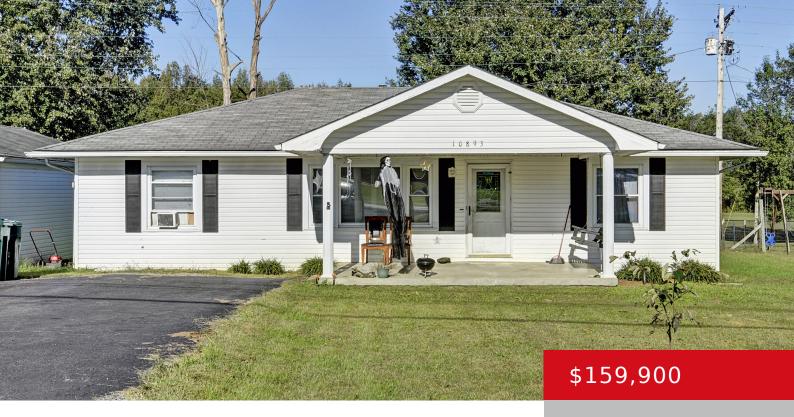

# 10893 S PRESTON HWY, LEBANON JUNCTION, KY 40150

https://zhomesre.com

NO GAMES at this Price!!! 3 Bedroom 2 Bath Ranch with 2 Car garage conveniently located in Lebanon Junction. Covered front porch, hardwood floors, and fresh paint. Large deck in huge back yard with lots of privacy. Doublewide driveway and much much more. Show it Today!!! Property sold AS IS with absolutely no warranties expressed [...]

#### **Basics**

**Type:** Single Family Residence

**Bedrooms: 3** beds **Bathrooms: 2** baths

Area: 1316 sq ft

Year built: 1947

Lot size: 20037.6 sq ft

Lot Features: Level

County Or Parish: Bullitt Subdivision Name: NONE