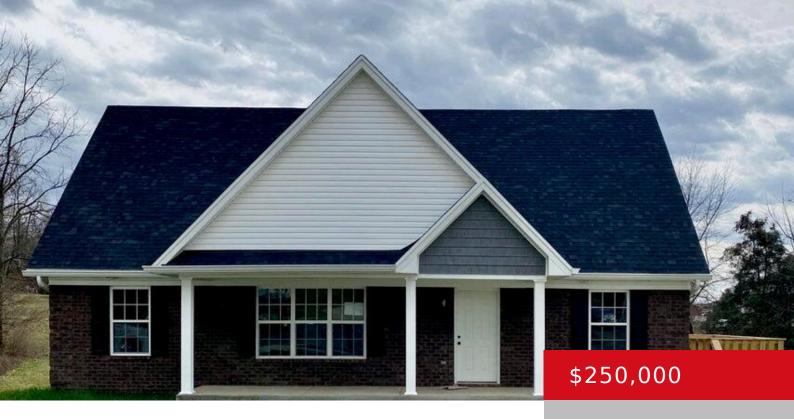

## 109 FOSTER CT, BARDSTOWN, KY 40004

https://zhomesre.com

- 5 beds
- 2 haths
- Single Family Residence
- Pending
- 1974 sq ft

#### **Basics**

**Type:** Single Family Residence **Status:** Pending

Bedrooms: 5 beds

Area: 1974 sq ft

Lot size: 8712 sq ft

Year built: 2018 County Or Parish: Nelson

**Subdivision Name: NONE Bathrooms Full: 2** 

# **Building Details**

**Foundation Details:** Slab **Stories:** 1

Electric: Residential Fencing: None

Roof: Shingle Construction Materials: Brick, Vinyl Siding

Basement: None

### **Amenities & Features**

Cooling: Heat Pump Exterior Features: Deck

Utilities: Electricity Connected, Public Sewer, Public Water Parking Features: Driveway, None

**Heating:** Electric, Heat Pump