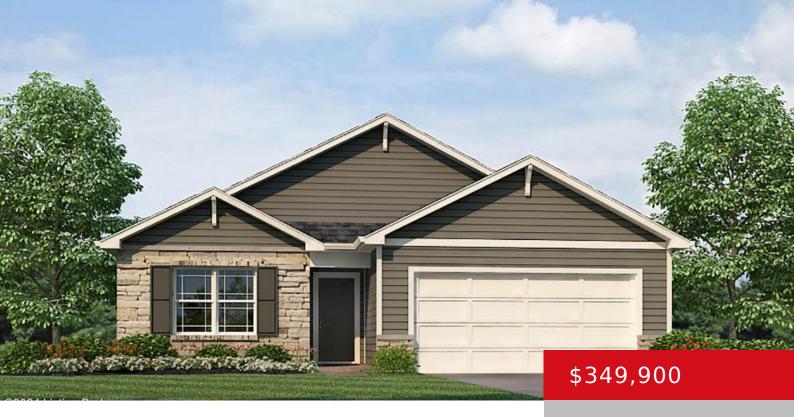

#### 109 LEHIGH CT, ELIZABETHTOWN, KY 42701

https://zhomesre.com

Stylish new Harmony plan by D.R. Horton in beautiful Ashton Park. Open and airy design with an island kitchen with stainless steel appliances, beautiful cabinetry and counters, walk-in pantry and casual dining with walk-out all open to the spacious great room. The homeowners retreat is located in the back of this home and includes an [...]

### **Basics**

**Type:** Single Family Residence **Status:** Active

Bedrooms: 3 beds

Area: 1498 sq ft

Bathrooms: 2 baths

Lot size: 10200 sq ft

Year built: 2024 County Or Parish: Hardin

**Subdivision Name:** ASHTON PARK **Bathrooms Full:** 2

# **Building Details**

**Foundation Details:** Poured Concrete **Stories:** 1

Electric: Residential Fencing: None

Roof: Shingle Construction Materials: Stone, Vinyl Siding

**Garage Spaces:** 2 **Basement:** Unfinished